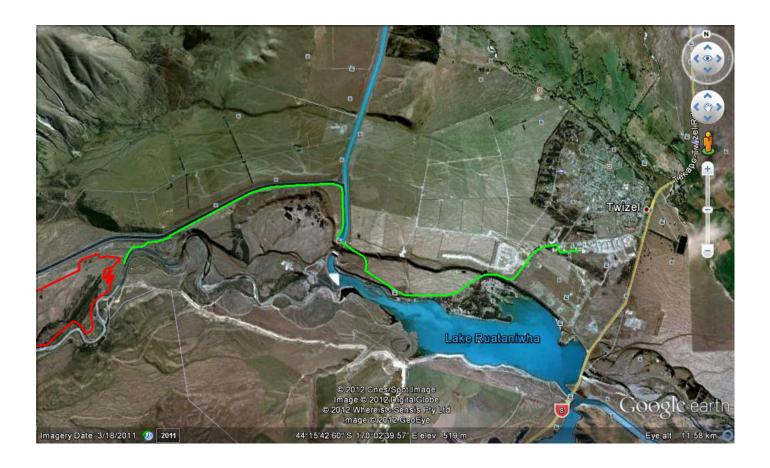

### Saturday 30th march – Short Course National Round.

8.30am to 9.30am scruitineering and brake tests will be held at the Ohau canal race track (map at back of entry form). All cars must be scruitineered before racing.